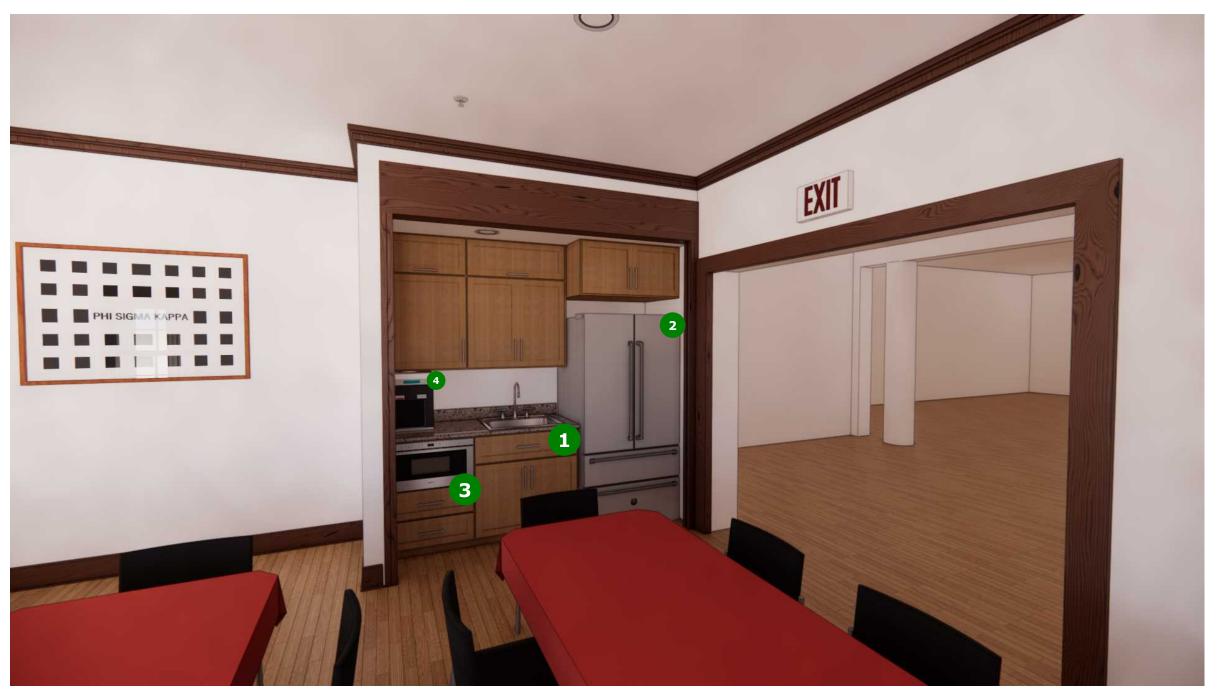

KAPPA CHAPTER HOUSE





### **DINING ROOM** DOOR, CORNER

## 3

### **KEY PLAN**





### **STAIRWAY** DOOR, CORNER

# 3

### **KEY PLAN**





### OUTSIDE DOOR, **CORNER**

### **KEY PLAN**





### WINDOW, **CORNER**

### **KEY PLAN**





**DINING ROOM DOOR, CORNER** 











WINDOW, CORNER

OUTSIDE DOOR, CORNER

January 13, 2023 STATE COLLEGE, PA | COMMERCIAL KITCHEN RENOVATION A 08



### **BROTHER'S** KITCHEN, UP

### **KEY PLAN**







### **BROTHER'S** KITCHEN, UP

### **KEY PLAN**





### **DELIVERY** STAIRS





### **VISIT THE SPACE!**

COPY THE URL INTO A WEB BROWSER OR SCAN THE QR CODE WITH YOUR MOBILE DEVICE TO LOOK AROUND





https://api2.enscape3d.com/v3/view/link/6cf44bf3-f99b-4a8e-883c-9ff8fa248d08/8719758f-1e9e-48e1-9045-4773f74abac4

## BROTHER'S KITCHEN



https://api2.enscape3d.com/v3/view/link/ad1ae2b6-cba1-4e7a-a31e-a88c4119476e/340b709f-dfd3-401d-9a1f-3ab50ea00ace

January 13, 2023
STATE COLLEGE, PA | COMMERCIAL KITCHEN RENOVATION