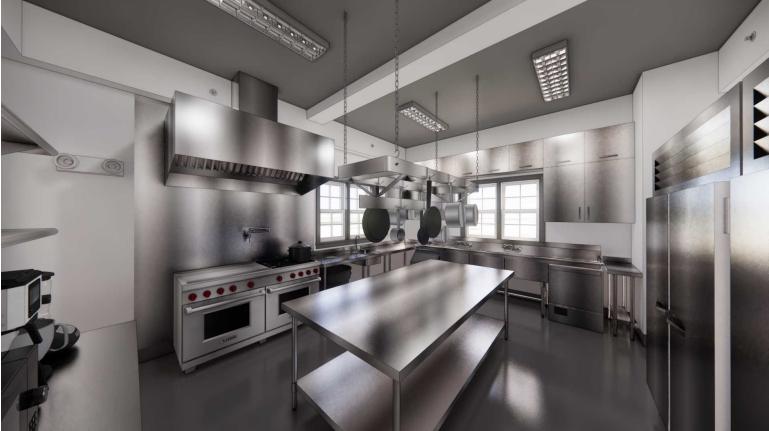

KAPPA CHAPTER HOUSE





### **DINING ROOM** DOOR, CORNER

## 3

### **KEY PLAN**





### **STAIRWAY** DOOR, CORNER

# 3

### **KEY PLAN**





### OUTSIDE DOOR, **CORNER**

### **KEY PLAN**





### WINDOW, **CORNER**

### **KEY PLAN**





**DINING ROOM DOOR, CORNER** 











WINDOW, CORNER

OUTSIDE DOOR, CORNER

January 13, 2023 STATE COLLEGE, PA | COMMERCIAL KITCHEN RENOVATION A 08



### **BROTHER'S** KITCHEN, UP

### **KEY PLAN**







### **BROTHER'S** KITCHEN, UP

### **KEY PLAN**





### **DELIVERY** STAIRS





### **VISIT THE SPACE!**

COPY THE URL INTO A WEB BROWSER OR SCAN THE QR CODE WITH YOUR MOBILE DEVICE TO LOOK AROUND





https://api2.enscape3d.com/v3/view/link/6cf44bf3-f99b-4a8e-883c-9ff8fa248d08/8719758f-1e9e-48e1-9045-4773f74abac4

## BROTHER'S KITCHEN



https://api2.enscape3d.com/v3/view/link/ad1ae2b6-cba1-4e7a-a31e-a88c4119476e/340b709f-dfd3-401d-9a1f-3ab50ea00ace

January 13, 2023
STATE COLLEGE, PA | COMMERCIAL KITCHEN RENOVATION