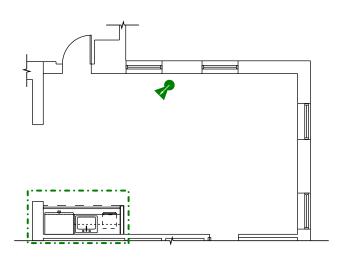

KAPPA CHAPTER HOUSE





### **DINING ROOM** DOOR, CORNER

## 3

### **KEY PLAN**





### **STAIRWAY** DOOR, CORNER

# 3

### **KEY PLAN**





### OUTSIDE DOOR, **CORNER**

### **KEY PLAN**





### WINDOW, **CORNER**

### **KEY PLAN**





**DINING ROOM DOOR, CORNER** 











WINDOW, CORNER

OUTSIDE DOOR, CORNER

January 13, 2023 STATE COLLEGE, PA | COMMERCIAL KITCHEN RENOVATION A 08



### **BROTHER'S** KITCHEN, UP

### **KEY PLAN**







### **BROTHER'S** KITCHEN, UP

### **KEY PLAN**





### **DELIVERY** STAIRS





### **VISIT THE SPACE!**

COPY THE URL INTO A WEB BROWSER OR SCAN THE QR CODE WITH YOUR MOBILE DEVICE TO LOOK AROUND





https://api2.enscape3d.com/v3/view/link/6cf44bf3-f99b-4a8e-883c-9ff8fa248d08/8719758f-1e9e-48e1-9045-4773f74abac4

## BROTHER'S KITCHEN



https://api2.enscape3d.com/v3/view/link/ad1ae2b6-cba1-4e7a-a31e-a88c4119476e/340b709f-dfd3-401d-9a1f-3ab50ea00ace

January 13, 2023
STATE COLLEGE, PA | COMMERCIAL KITCHEN RENOVATION