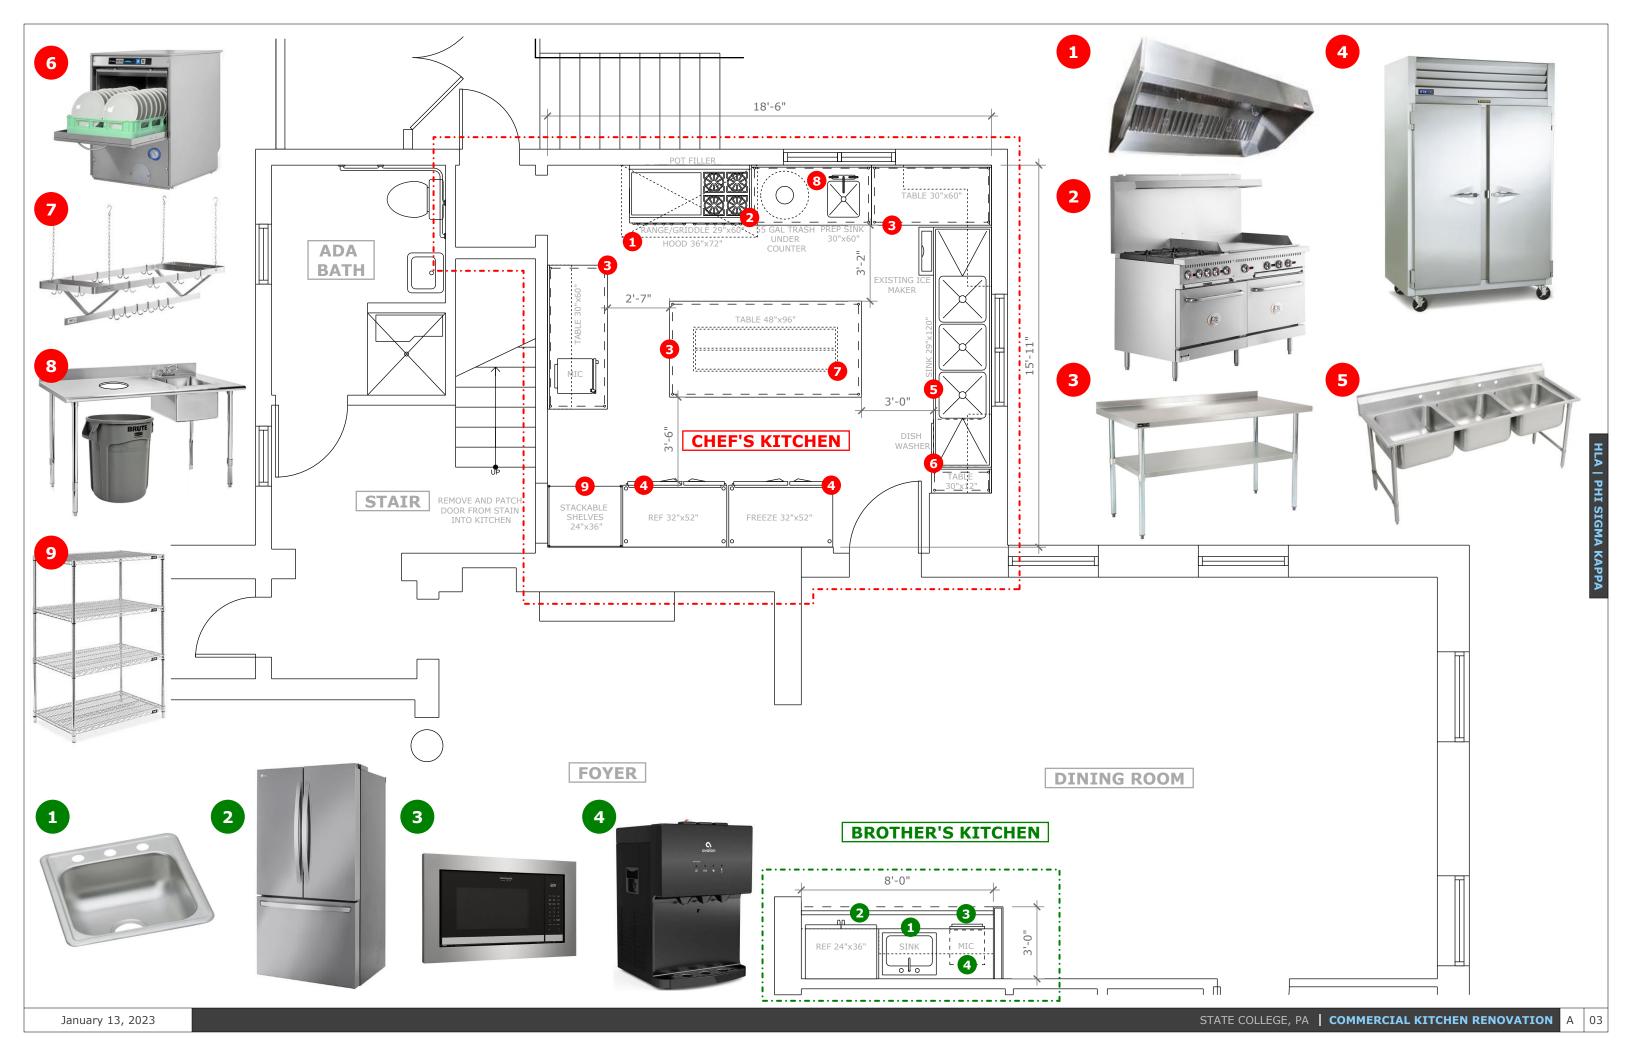

KAPPA CHAPTER HOUSE





### **DINING ROOM** DOOR, CORNER

## 3

### **KEY PLAN**





### **STAIRWAY** DOOR, CORNER

# 3

### **KEY PLAN**





### OUTSIDE DOOR, **CORNER**

### **KEY PLAN**





### WINDOW, **CORNER**

### **KEY PLAN**





**DINING ROOM DOOR, CORNER** 











WINDOW, CORNER

OUTSIDE DOOR, CORNER

January 13, 2023 STATE COLLEGE, PA | COMMERCIAL KITCHEN RENOVATION A 08



### **BROTHER'S** KITCHEN, UP

### **KEY PLAN**







### **BROTHER'S** KITCHEN, UP

### **KEY PLAN**





### **DELIVERY** STAIRS





### **VISIT THE SPACE!**

COPY THE URL INTO A WEB BROWSER OR SCAN THE QR CODE WITH YOUR MOBILE DEVICE TO LOOK AROUND





https://api2.enscape3d.com/v3/view/link/6cf44bf3-f99b-4a8e-883c-9ff8fa248d08/8719758f-1e9e-48e1-9045-4773f74abac4

## BROTHER'S KITCHEN



https://api2.enscape3d.com