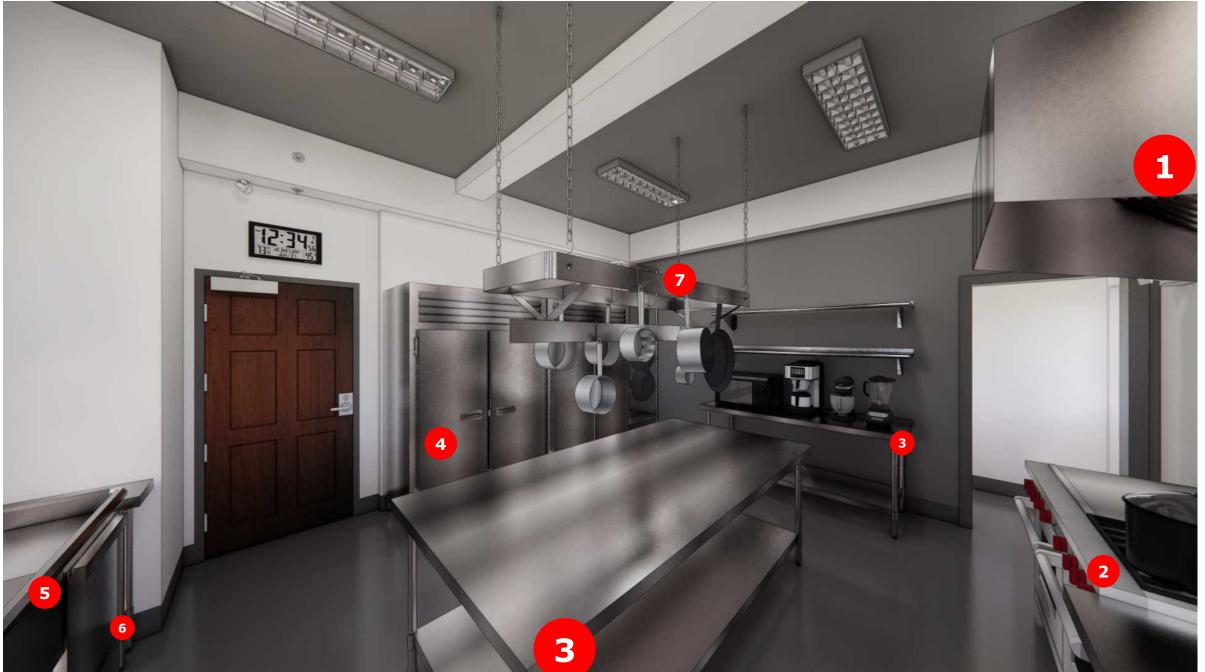

KAPPA CHAPTER HOUSE





### **DINING ROOM** DOOR, CORNER

## 3

### **KEY PLAN**





### **STAIRWAY** DOOR, CORNER

# 3

### **KEY PLAN**





### OUTSIDE DOOR, **CORNER**

### **KEY PLAN**





### WINDOW, **CORNER**

### **KEY PLAN**





**DINING ROOM DOOR, CORNER** 











WINDOW, CORNER

OUTSIDE DOOR, CORNER

January 13, 2023 STATE COLLEGE, PA | COMMERCIAL KITCHEN RENOVATION A 08



### **BROTHER'S** KITCHEN, UP

### **KEY PLAN**







### **BROTHER'S** KITCHEN, UP

### **KEY PLAN**





### **DELIVERY** STAIRS





### **VISIT THE SPACE!**

COPY THE URL INTO A WEB BROWSER OR SCAN THE QR CODE WITH YOUR MOBILE DEVICE TO LOOK AROUND





https://api2.enscape3d.com/v3/view/link/6cf44bf3-f99b-4a8e-883c-9ff8fa248d08/8719758f-1e9e-48e1-9045-4773f74abac4

## BROTHER'S KITCHEN



https://api2.enscape3d.com/v3/view/link/ad1ae2b6-cba1-4e7a-a31e-a88c4119476e/340b709f-dfd3-401d-9a1f-3ab50ea00ace

January 13, 2023
STATE COLLEGE, PA | COMMERCIAL KITCHEN RENOVATION