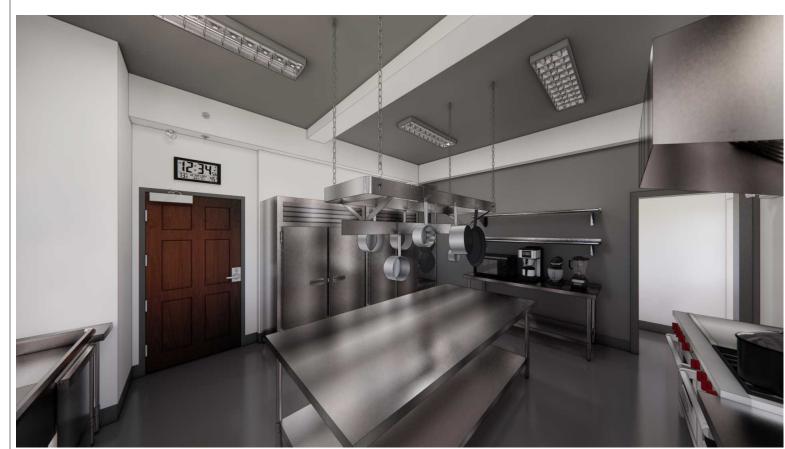

KAPPA CHAPTER HOUSE





### **DINING ROOM** DOOR, CORNER

## 3

### **KEY PLAN**





### **STAIRWAY** DOOR, CORNER

# 3

### **KEY PLAN**





### OUTSIDE DOOR, **CORNER**

### **KEY PLAN**





### WINDOW, **CORNER**

### **KEY PLAN**





**DINING ROOM DOOR, CORNER** 











WINDOW, CORNER

OUTSIDE DOOR, CORNER

January 13, 2023 STATE COLLEGE, PA | COMMERCIAL KITCHEN RENOVATION A 08



### **BROTHER'S** KITCHEN, UP

### **KEY PLAN**







### **BROTHER'S** KITCHEN, UP

### **KEY PLAN**





### **DELIVERY** STAIRS





### **VISIT THE SPACE!**

COPY THE URL INTO A WEB BROWSER OR SCAN THE QR CODE WITH YOUR MOBILE DEVICE TO LOOK AROUND





https://api2.enscape3d.com/v3/view/link/6cf44bf3-f99b-4a8e-883c-9ff8fa248d08/8719758f-1e9e-48e1-9045-4773f74abac4

## BROTHER'S KITCHEN



https://api2.enscape3d.com/v3/view/link/ad1ae2b6-cba1-4e7a-a31e-a88c4119476e/340b709f-dfd3-401d-9a1f-3ab50ea00ace

January 13, 2023
STATE COLLEGE, PA | COMMERCIAL KITCHEN RENOVATION