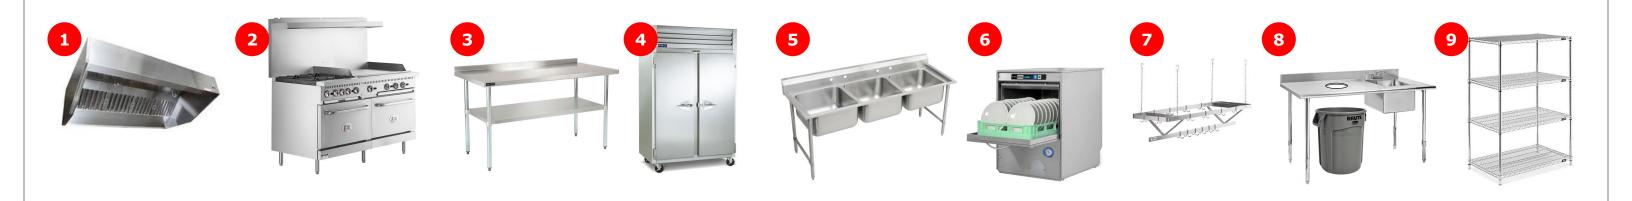

KAPPA CHAPTER HOUSE





### **DINING ROOM** DOOR, CORNER

## 3

### **KEY PLAN**





### **STAIRWAY** DOOR, CORNER

# 3

### **KEY PLAN**





### OUTSIDE DOOR, **CORNER**

### **KEY PLAN**





### WINDOW, **CORNER**

### **KEY PLAN**





**DINING ROOM DOOR, CORNER** 











WINDOW, CORNER

OUTSIDE DOOR, CORNER

January 13, 2023 STATE COLLEGE, PA | COMMERCIAL KITCHEN RENOVATION A 08



### **BROTHER'S** KITCHEN, UP

### **KEY PLAN**







### **BROTHER'S** KITCHEN, UP

### **KEY PLAN**





### **DELIVERY** STAIRS





### **VISIT THE SPACE!**

COPY THE URL INTO A WEB BROWSER OR SCAN THE QR CODE WITH YOUR MOBILE DEVICE TO LOOK AROUND





https://api2.enscape3d.com/v3/view/link/6cf44bf3-f99b-4a8e-883c-9ff8fa248d08/8719758f-1e9e-48e1-9045-4773f74abac4

## BROTHER'S KITCHEN



https://api2.enscape3d.com/v3/view/link/ad1ae2b6-cba1-4e7a-a31e-a88c4119476e/340b709f-dfd3